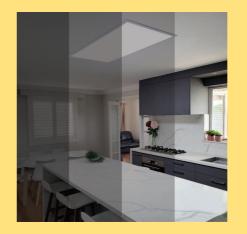

# See the difference illume can make to your home or work space!

The illume Skylight Alternative has a sleek design, using solar technology to transform any room into a bright space by simulating the lighting conditions outside, without the need for a light shaft.

Install an illume, instead of a traditional skylight, to bring more light into your home. Perfect for walk-in robes, enclosed hallways, kitchens, pantries and even your bathroom.

Unlike a traditional skylight you can even install an illume to lower levels, basements and attics – the possibilities are endless! illume's innovative design cuts the cost of your electricity, with no running costs or batteries.