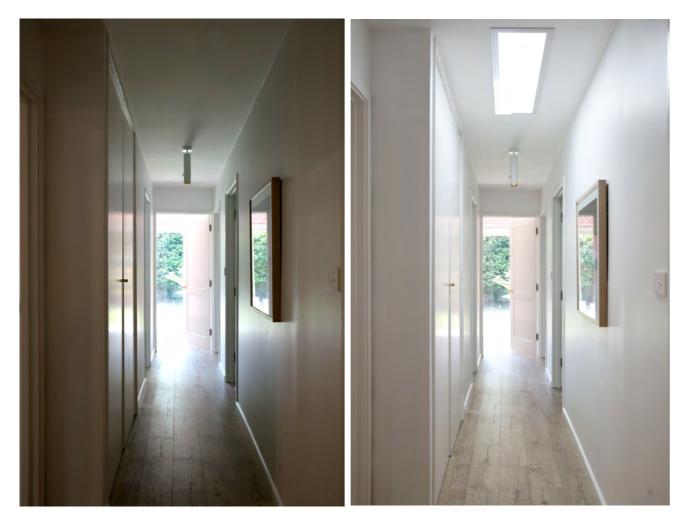

# See the difference illume can make to your home or work space!

The illume Skylight Alternative has a sleek design, using solar technology to transform any room into a bright space by simulating the lighting conditions outside, without the need for a light shaft.

Install an illume, instead of a traditional skylight, to bring more light into your home. Perfect for walk-in robes, enclosed hallways, kitchens, pantries and even your bathroom.

Unlike a traditional skylight you can even install an illume to lower levels, basements and attics – the possibilities are endless! illume's innovative design cuts the cost of your electricity, with no running costs or batteries.