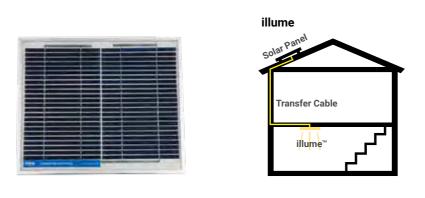

## How does illume work?

#### Solar Panel

illume is powered by a solar panel positioned on the roof, cutting the cost of your power bill, by reducing the need for electrical lighting or batteries in your homes dark rooms or spaces.

#### Transfer Cable

The solar power is transferred to the light panel via a cable, simulating the lighting conditions outside. illume automatically comes to life at sunrise, and its intensity varies during the day depending on sun exposure and cloud cover outside.