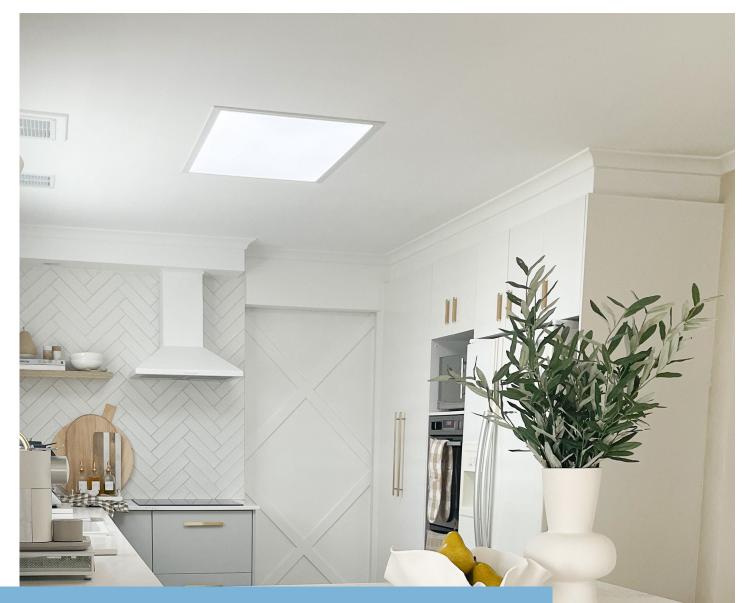

# See the difference illume can make to your home or work space!

The illume Skylight Alternative has a sleek design, using solar technology to transform any room into a bright space by simulating the lighting conditions outside, without the need for a light shaft.

Install an illume, instead of a traditional skylight, to bring more light into your home. Perfect for walk-in robes, enclosed hallways, kitchens, pantries and even your bathroom.

Unlike a traditional skylight you can even install an illume to lower levels, basements and attics – the possibilities are endless! illume's innovative design cuts the cost of your electricity, with no running costs or batteries.

Installation is easy and non intrusive. Unlike traditional skylights, there is no light shaft, and penetration is not required.

- No light shaft or UV
- No mains power or batteries required
- No running costs
- Easy to install
- Hail resistant
- 2 year warranty (upon registration)
  IC-4 Rating