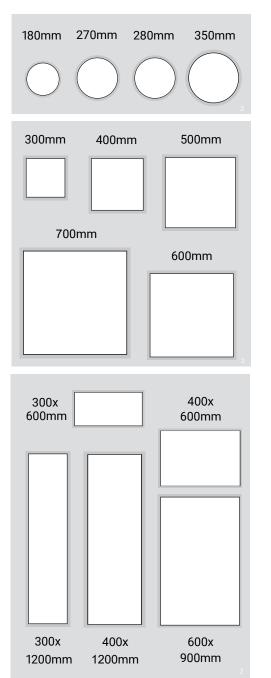

#### Specifications

| CODE                   | SIZE         | LUMENS <sup>1</sup> | STYLE     | IDEAL AREA | MOUNTING TYPE |
|------------------------|--------------|---------------------|-----------|------------|---------------|
| KIS1010                | 180mm        | 700lm               | Round     | 2m2        | Flush         |
| KIS1012                | 270mm        | 1365lm              | Round     | 6m2        | Flush         |
| KIS1014                | 350mm        | 2145m               | Round     | 10m2       | Flush         |
| KIS2010                | 300mm        | 935m                | Square    | 5m2        | Flush         |
| KIS2012                | 400mm        | 1365m               | Square    | 7m2        | Flush         |
|                        |              |                     |           |            |               |
| RO Range<br>CODE       | SIZE         | LUMENS*             | STYLE     | IDEAL AREA | MOUNTING TYPE |
| KIS1013TA              | 280mm        | 2030lm              | Round     | 7m2        | Flush         |
| KIS1013TA<br>KIS1014TA | 350mm        | 2730lm              | Round     | 11m2       | Flush         |
| KIS1014TAS             | 350mm        | 2730lm              | Round     | 11m2       | Surface       |
| KIS2010TA              | 300mm        | 1365m               | Square    | 6m2        | Flush         |
| KIS2010TAS             |              | 1365lm              |           |            | Surface       |
|                        | 300mm        |                     | Square    | 6m2        |               |
| KIS2012TA              | 400mm        | 1845lm              | Square    | 9m2        | Flush         |
| KIS2012TAS             | 400mm        | 1845lm              | Square    | 9m2        | Surface       |
| KIS2014TA              | 500mm        | 2535lm              | Square    | 11m2       | Flush         |
| KIS2014TAS             | 500mm        | 2535lm              | Square    | 11m2       | Surface       |
| KIS2016TA              | 600mm        | 2925lm              | Square    | 13m2       | Flush         |
| KIS2016TAS             | 600mm        | 2925lm              | Square    | 13m2       | Surface       |
| KIS2017TA              | 700mm        | 3290lm              | Square    | 17m2       | Flush         |
| KIS2017TAS             | 700mm        | 3290lm              | Square    | 17m2       | Surface       |
| KIS3012TA              | 300 x 600mm  | 1950lm              | Rectangle | 10m2       | Flush         |
| KIS3012TAS             | 300 x 600mm  | 1950lm              | Rectangle | 10m2       | Surface       |
| KIS3015TA              | 400 x 600mm  | 2535lm              | Rectangle | 11m2       | Flush         |
| KIS3015TAS             | 400 x 600mm  | 2535lm              | Rectangle | 11m2       | Surface       |
| KIS3018TA              | 600 x 900mm  | 4290lm              | Rectangle | 20m2       | Flush         |
| KIS3018TAS             | 600 x 900mm  | 4290m               | Rectangle | 20m2       | Surface       |
| KIS3014TA              | 300 x 1200mm | 4290lm              | Rectangle | 20m2       | Flush         |
| KIS3014TAS             | 300 x 1200mm | 4290lm              | Rectangle | 20m2       | Surface       |
| KIS3020TA              | 400 x 1200mm | 4720lm              | Rectangle | 24m2       | Flush         |
| KIS3020TAS             | 400 x 1200mm | 4720lm              | Rectangle | 24m2       | Surface       |

Maximum brightness and lumen value is based on direct sunlight.
 illume diagram depictions are not to scale.

Available in a range of shapes and sizes, there is the perfect illume for every room. Visit the website for more information and mounting options.